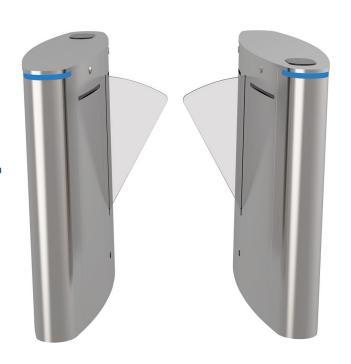

## Single Lane Flap Barrier FB-E-1000

Material: 2.0mm SUS304

Size: 1200\*280\*980mm

Sensor pairs: 3 pairs

Pass rate: 35p/m

Pass width: 550mm

Input voltage: 100V~240V

Motor type: DC brushless motor