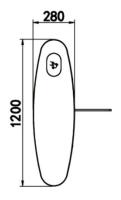

## Single Lane Flap Barrier FB-E-1000

Material: 2.0mm SUS304

Size: 1200\*280\*980mm

Sensor pairs: 3 pairs

Pass rate: 35p/m

Pass width: 550mm

Input voltage: 100V~240V

Motor type: DC brushless motor

## **Dimension**

Disclaimer: Brief specifications are mentioned here. Specifications may change without prior notice. Customers are advised to check with us before purchase. Actual product may differ slightly to that depicted for ongoing product development