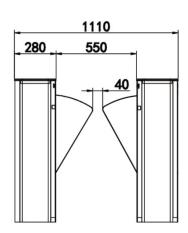

## Single Lane Flap Barrier FB-E-1000

Material: 2.0mm SUS304

Size: 1200\*280\*980mm

Sensor pairs: 3 pairs

Pass rate: 35p/m

Pass width: 550mm

Input voltage: 100V~240V

Motor type: DC brushless motor

## **Dimension**

Disclaimer: Brief specifications are mentioned here. Specifications may change without prior notice. Customers are advised to check with us before purchase. Actual product may differ slightly to that depicted for ongoing product development