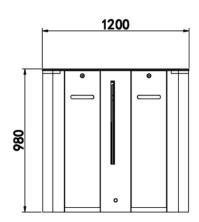

## Single Lane Flap Barrier FB-E-1000

Material: 2.0mm SUS304

Size: 1200\*280\*980mm

Sensor pairs: 3 pairs

Pass rate: 35p/m

Pass width: 550mm

Input voltage: 100V~240V

Motor type: DC brushless motor

## **Dimension**

Disclaimer: Brief specifications are mentioned here. Specifications may change without prior notice. Customers are advised to check with us before purchase. Actual product may differ slightly to that depicted for ongoing product development